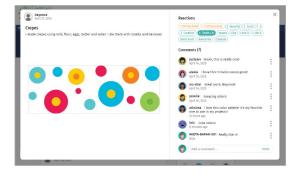

## **Updated Submission Modal**

Want to see all comments and reactions posted to a submission? Click on the artifact preview or "View All Comments" to see the revamped modal! From here, you can view all reactions and comments, and add reactions and comments yourself.