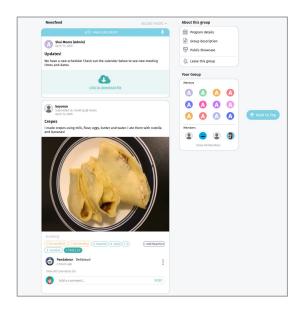

#### **New Look and Feel**

Group news feeds now have a new style! In addition to updated colors and layouts, the news feed now presents posts in a linear structure: submissions are displayed from most recent to oldest, making it easier to follow.

#### **React and Comment from the Feed**

Users can now add reactions and comments from the newsfeed itself. You can also see a subset of reactions and comments given to that post.