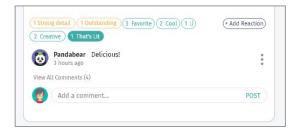

#### **React and Comment from the Feed**

Users can now add reactions and comments from the newsfeed itself. You can also see a subset of reactions and comments given to that post.